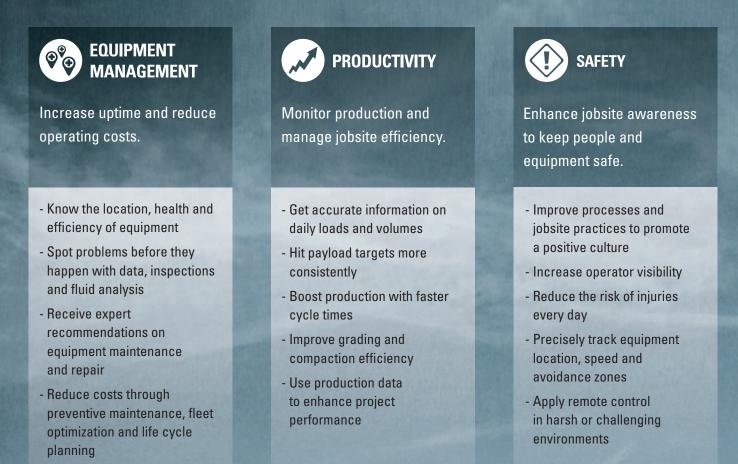

Cat Connect helps you monitor, manage and enhance your operations in four key areas, giving you more control over your jobsites.

## SUSTAINABILITY

Reduce environmental impact and simplify compliance.

- Reduce emissions by burning less fuel
- Get the right equipment to minimize owning and operating costs
- Recover more value at the end of equipment life
- Make compliance reporting easier with better emissions