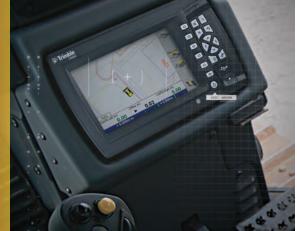

#### **FROM THE CAB**

Equipment operators are in the best position to improve productivity, efficiency and safety on the jobsite. Cat Connect delivers valuable information to the cab, so operators can quickly respond to issues concerning machine health or adjust their operating techniques to improve performance. Guidance features like rearvision cameras and in-cab displays enhance jobsite awareness and contribute to safer working conditions for everyone.

Accessing data in VisionLink® provides additional value and insight into your operations, but it's not a requirement. Even if your equipment is not connected wirelessly, Cat Connect works to help operators make real-time, informed decisions by providing detailed in-cab information about:

- Where to dig, doze or compact and how much
- Progress on the design plan and work to be completed
- How much material has been loaded for optimum payloads
- The precise location of sensitive or hazardous areas on your jobsite