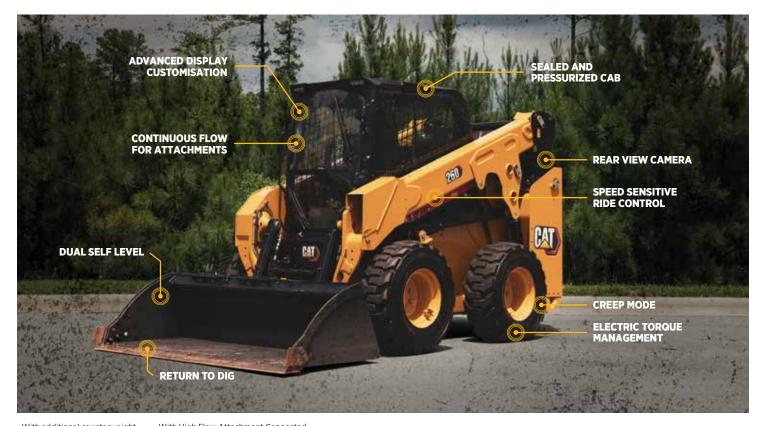

#### >> KEY FEATURES

Cat skid steer loaders are designed to deliver power, performance, and comfort in a compact, versatile package. Next-gen technology ensures smooth operation and maximum precision.

Advanced controls provide effortless maneuverability. Inside the cab, a quiet, sealed design reduces noise and enhances operator comfort.