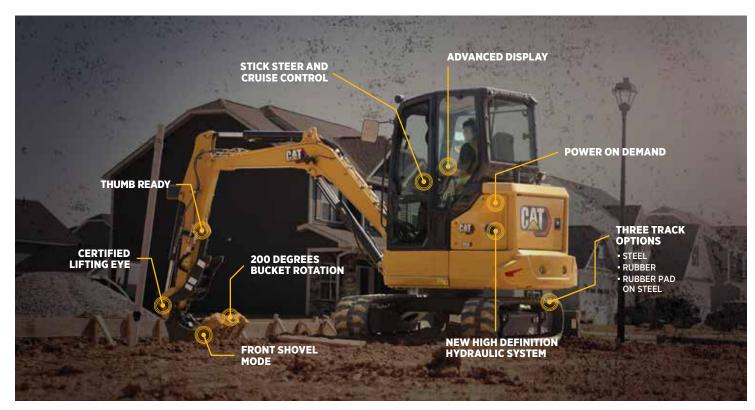

#### >> KEY FEATURES

Stay comfortable on the job with a sealed, pressurized cab featuring heating and A/C options (301.8 and 302 CR models), an LCD monitor with Bluetooth, and stick steer with cruise control for reduced fatigue. Serviceability is built in with tilt-up canopies and cabs for fast, costeffective maintenance, plus longer service intervals and

auto shutdown to help lower ownership costs. When it comes to performance, these machines deliver up to 20% more power than previous models, with stronger lift, swing, and dig capabilities and an expandable undercarriage that improves your access to small work sites.