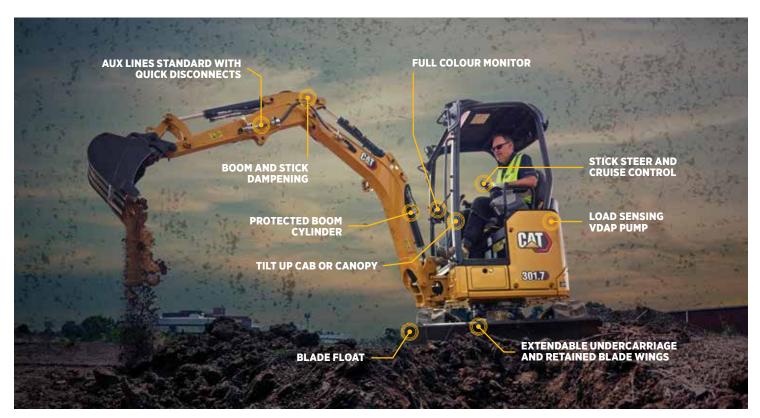

#### >> KEY FEATURES

Stay comfortable on the job with a sealed, pressurized cab featuring heating and A/C options (301.8 and 302 CR models), an LCD monitor with Bluetooth, and stick steer with cruise control for reduced fatigue. Serviceability is built in with tilt-up canopies and cabs for fast, costeffective maintenance, plus longer service intervals and

auto shutdown to help lower ownership costs. When it comes to performance, these machines deliver up to 20% more power than previous models, with stronger lift, swing, and dig capabilities and an expandable undercarriage that improves your access to small work sites.