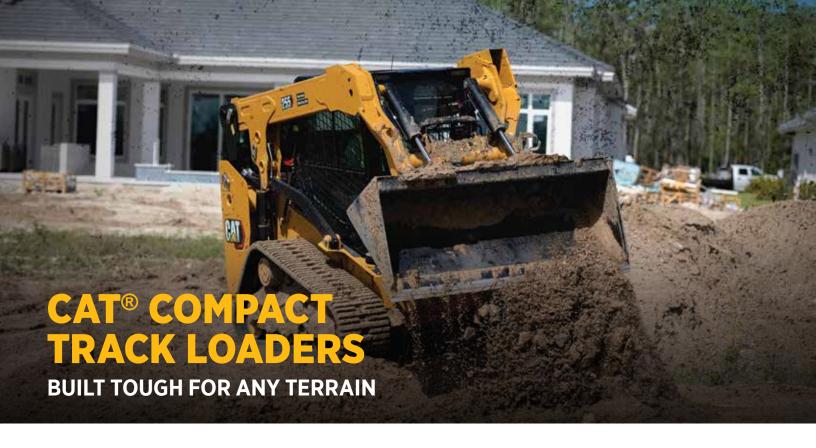

#### When the ground gets rough, Cat Compact Track Loaders keep going.

Designed with a steel-embedded track and steel undercarriage components, these machines are built for maximum longevity in conditions where a skid steer might struggle.

Whether you're working in mud, sand, snow, or loose gravel, you get the durability and traction needed to power through.

From general construction and landscaping to agriculture, snow removal, and beyond, these versatile machines handle it all. And with a huge range of Caterpillar attachments, you can dig, lift, grade, sweep, or clear just about anything in your path.