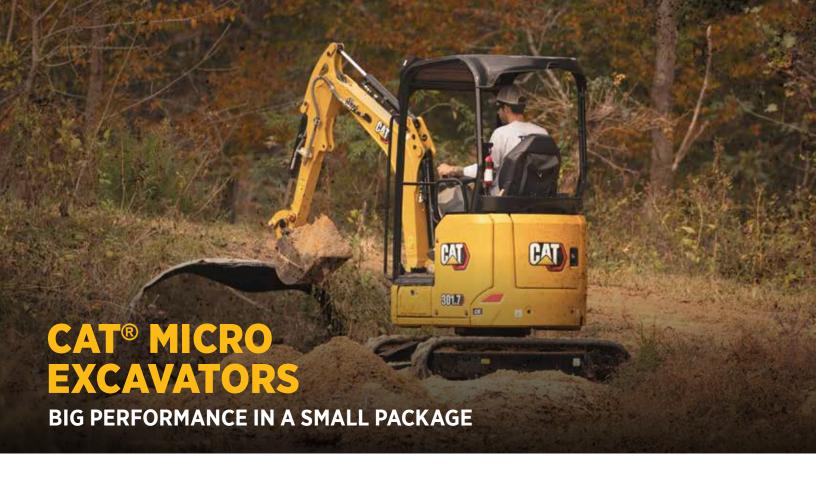

#### Cat micro excavators are built to go where others can't.

Compact, light, and easy to transport, they're ready to work hard anytime, anywhere.

And don't let their size fool you — these machines pack serious power and efficiency that make light work of digging, lifting, grading, and placing.

Designed for tight spaces and built to last, Cat micro excavators deliver unmatched performance and reliability, making them the best in the market for getting the job done right.