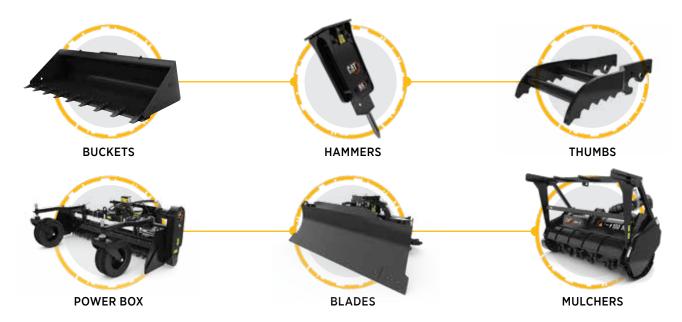

Choosing the right work tool or attachment is just as important as choosing the right machine. The right attachment maximizes efficiency, precision, and productivity, ensuring you get the job done. Cat® offers a wide selection of attachments to suit any application, from auger drives and forks to general and industrial buckets, hammers, thumbs, brooms, power box blades, mulchers, and more.