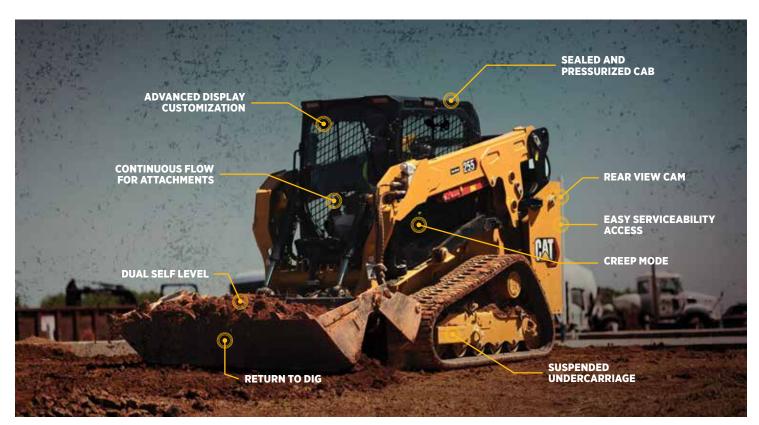

#### >> KEY FEATURES

These next-gen compact track loaders balance power, performance, and comfort. With increased lift capacity and a strong hydraulic system, they handle demanding tasks efficiently. Advanced

controls and smooth operation enhance precision on the job. A larger cab, heated and ventilated seat, and improved visibility ensure operators stay comfortable during long shifts.