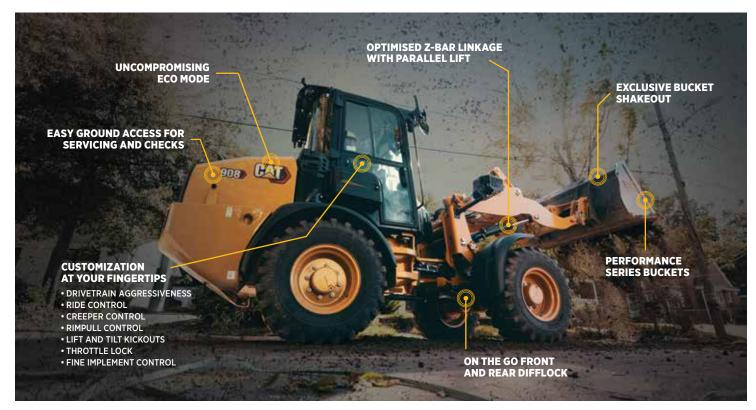

#### Cat compact wheel loaders are setting the standard for productivity and performance.

The next generation of Cat Compact Wheel Loaders — including the powerful Cat 906 — delivers the legendary performance you expect, with smart technology, fuel efficiency, and all-day comfort to keep you going.

#### >> KEY FEATURES

Cat compact wheel loaders deliver the perfect balance of efficiency and power, maximizing fuel savings without sacrificing performance. Designed for all-day comfort, the cab offers ergonomic controls, excellent visibility, and a smooth ride that keeps operators productive. With customizable settings like drivetrain aggressiveness, rimpull control, and fine implement mode, these machines roll onto the work site configured for success.