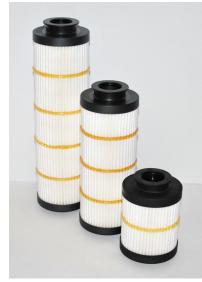

### Cat® Advanced Efficiency Hydraulic/Transmission Filters

"Coreless" Element – The new and innovative design incorporates a robust center tube that remains in the filter housing and is reused throughout the life of the machine.

Limited Amount of Part Numbers — With this new design Cat is utilizing a limited number of parts across a wide range of the machine product line.

Filter element shown in the filter housing prior to servicing the filter element.

#### **Improved Filter Media**

The media has higher efficiency, improved capacity and has lower pressure drop characteristics.

#### Non-metallic end caps

The new elements are completely non-metallic in their construction.

#### **Integrated Seal**

Seal is in place to separate the "clean" and "dirty" sides of the element.

#### No center tube

Eliminating the center tube from the serviceable element reduces waste material.

#### **Acrylic beading**

Pleat spacing is rigidly maintained by acrylic beads that prevent bunching and provide maximum filtration surface area throughout the life of the filter.