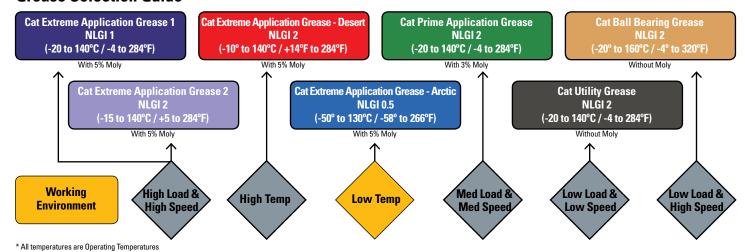

#### **Grease Selection Guide**

**Typical Properties** NLGI 0.5 **Gray Black** Color Molybdenum Disulfide, % 5 Operating Temperature Range, °C -50 to +130 -58 to +266 Operating Temperature Range, °F Base Oil Type Semi-synthetic ASTM D445 Base Oil Viscosity 40°C, mm<sup>2</sup>/s 60 Lithium Complex Thickener Type ASTM D2265 Dropping point, °C 230 400 ASTM D2596 4 Ball weld load, kg **ASTM D1743 Rust prevention** Pass ASTM D4048 Copper corrosion 1A 1000/230 Low starting/running torque, (-40°C), g cm

#### **Recommended Use**

Cat Extreme Application Grease – Arctic is recommended for grease fittings and lubrication points in all load and speed applications at operating temperatures range from -50°C to +130°C (-58°F to +266°F).